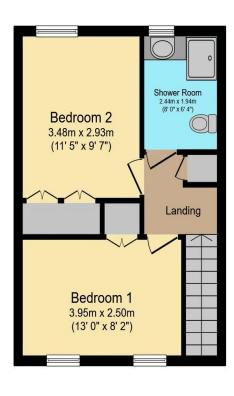

## Visit us at retirementhomesearch.co.uk

**Ground Floor** 

First Floor

Total floor area 69.4 m² (748 sq.ft.) approx

This floor plan is for illustrative purposes only. It is not drawn to scale. Any measurements, floor areas (including any total floor area), openings and orientation are approximate. No details are guaranteed, they cannot be relied upon for any purpose and they do not form part of any agreement. No liability is taken for any error, omission or misstatement. A party must rely upon its own inspection(s). Powered by www.focalagent.com