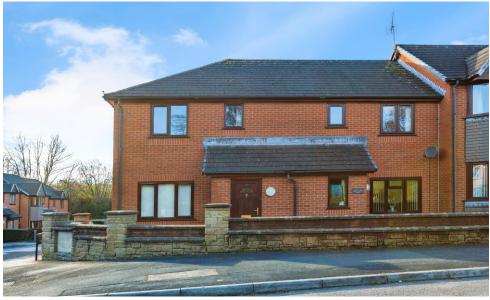

## 2 Honeylands Drive (Exeter)

Priory Green, Exeter, Devon, EX4 8QR

PRICE: £185,000 Lease: 999 Years from 1988

## **Property Description:**

A REDECORATED TWO BEDROOM RETIREMENT HOUSE WITH ACCESS TO A REAR PATIO Honeylands Drive is part of the Priory Green development and comprises of 35 cottages and 2 apartments arranged over 2 floors. The Resident Development Manager can be contacted from within each property in the case of an emergency and for periods when the Resident Development Manager is off duty there is a 24 hour emergency Appello call system with pendants. Each property comprises an entrance hall, lounge, kitchen, two bedrooms and a bathroom. Please speak to our property consultant if you require any information regarding Event Fees that may apply to this property.