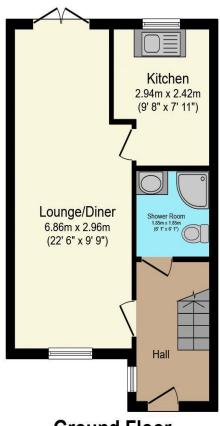

## Visit us at retirementhomesearch.co.uk

**Ground Floor** 

First Floor

Total floor area 69.4 m² (748 sq.ft.) approx

This floor plan is for illustrative purposes only. It is not drawn to scale. Any measurements, floor areas (including any total floor area), openings and orientation are approximate. No details are guaranteed, they cannot be relied upon for any purpose and they do not form part of any agreement. No liability is taken for any error, omission or misstatement. A party must rely upon its own inspection(s). Powered by www.focalagent.com